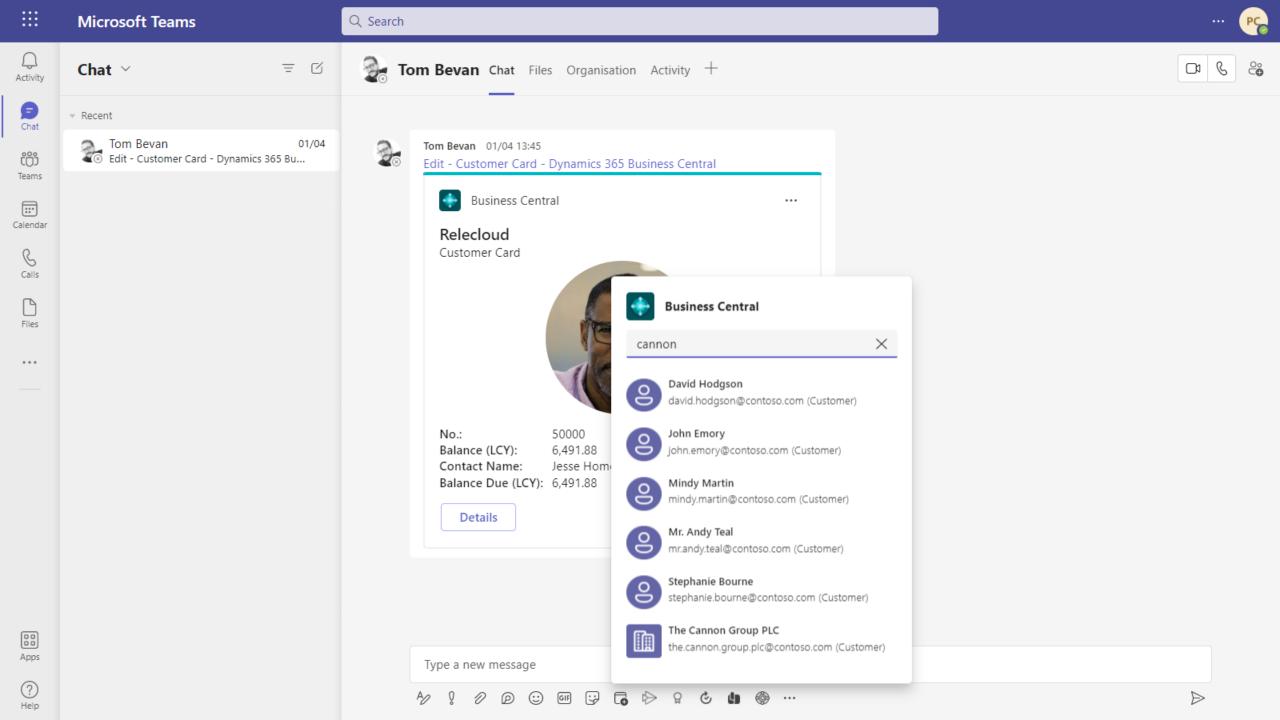

|                                        |

### IMPROVED TEAMS INTEGRATION













#### 🔶 Contact Card

PC

ê

#### Δ B Ŵ Contact Card CT100140 · David Hodgson imes If you want, we can assign attributes based on the images you import for items and contacts. Enable | Don't ask again $\sim$ Report Navigate More options Process Details Attachments (0) General Show more CT100140 Company No. CT000007 . . . David Hodgson The Cannon Group PLC Name . . . Company Name ... **Contact Statistics** Person Business Relation Customer Type Salesperson Code JO General Cost (LCY) 0.00 Duration (Min.) 0 History > Opportunities No. of Opportunities Estimated Value (LCY) 5,000.00 Communication > B27 4KT david.hodgson@contoso.com ENG Calcd. Current Value (LCY) 25.00 Segmentation Foreign Trade > No. of Job Responsibilities 1 No. of Industry Groups 0 No. of Business Rel... Profile Questionn