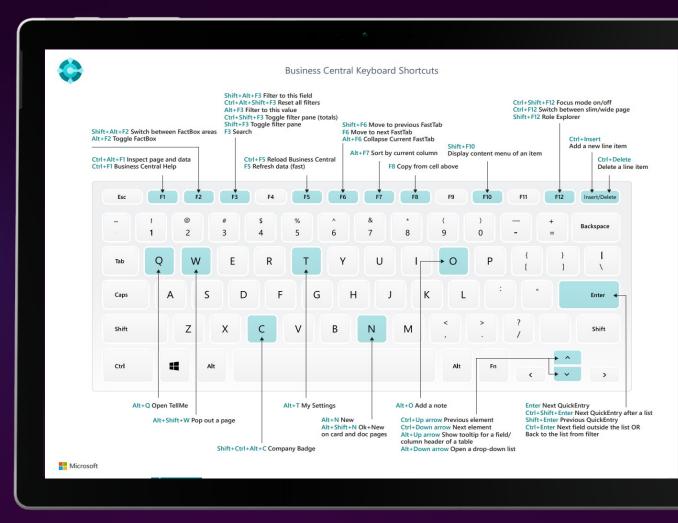

|
| $\frac{\mathbf{J}}{\mathbf{J}}$       |                                            |                       |                | Create Incomin<br>from Camera                       |
|                                       | Source                                     |                       |                |                                                     |
| Incoming Documents                    | Document Type · · · · · ·                  | Source No.            |                |                                                     |
| My Incoming<br>Documents              | Source Type                                | Source Name           |                |                                                     |

### IMPROVED SPEED OF KEYBOARD ENTRY









## CLIENT

- Export Report Data Sets to Excel
- Excel Report Layouts
- Copy Link from Share Menu
- Guided Tours
- New Desktop App
- Peek at Related Data
- Compose Emails with Word Templates
- Improved Navigate/Find Entries
- Improved Speed of Keyboard Entry







## APPLICATION

The functionality you use to run your business



The NAV People



## APPLICATION FINANCE



<sup>We we</sup> The NAV People



### BLOCK VAT AND GENERAL POSTING SETUPS

|              |                                 |                                  | <b>6</b>                  |                                  |                          |                               |                                 |                             |       |
|--------------|---------------------------------|----------