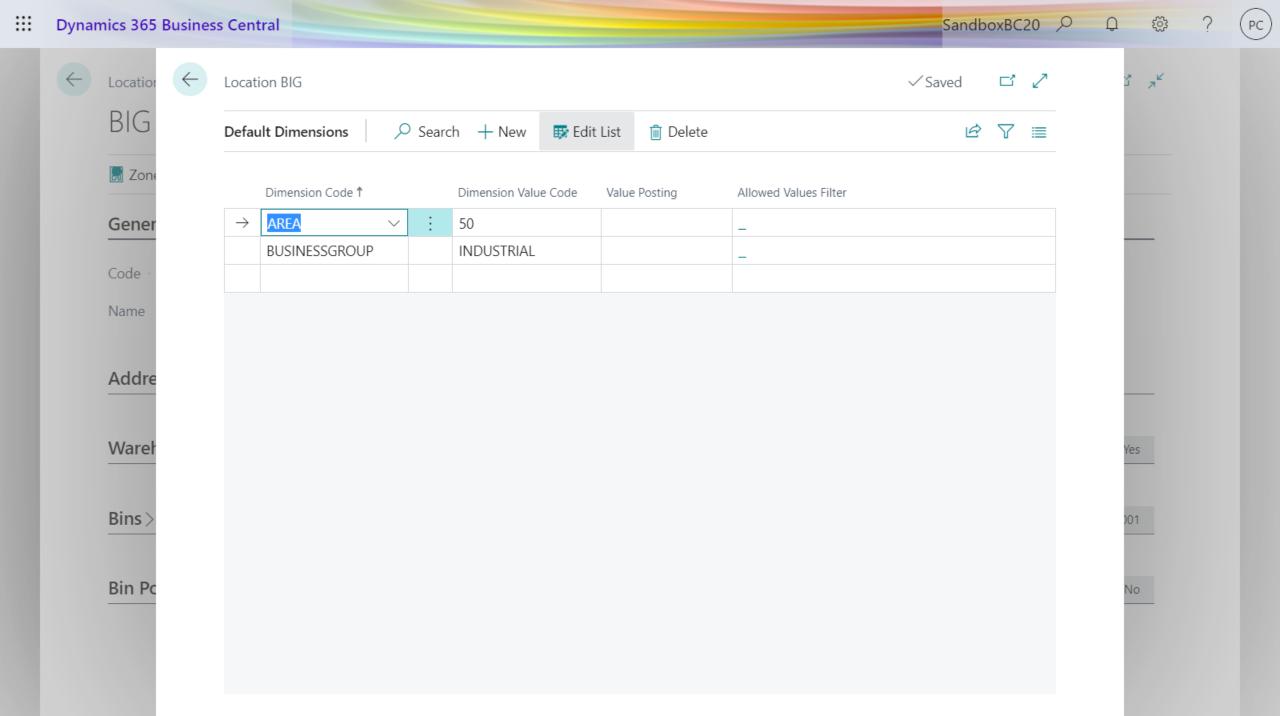

· · · · | BIG                       |                       | Use As In-Transit |            | )           |           |        |
| Name · · · · · · · · · · · ·               | Big Warehouse             |                       |                   |            |             |           |        |
| Address & Contac                           | :t>                       |                       |                   |            |             |           |        |
| Warehouse >                                |                           |                       |                   |            |             | Yes       | Yes    |
| Bins >                                     |                           |                       |                   |            |             | W-08-0001 | W-09-0 |



# SALES, PURCHASE AND JOB PRICE LISTS

| nics 3        | 365 Business Ce                                                                                                                                                                                                                                                               | entral     |               |                   |             |                                                      |                                                                    |                                                                                                           |                                                                                                       |              |           |