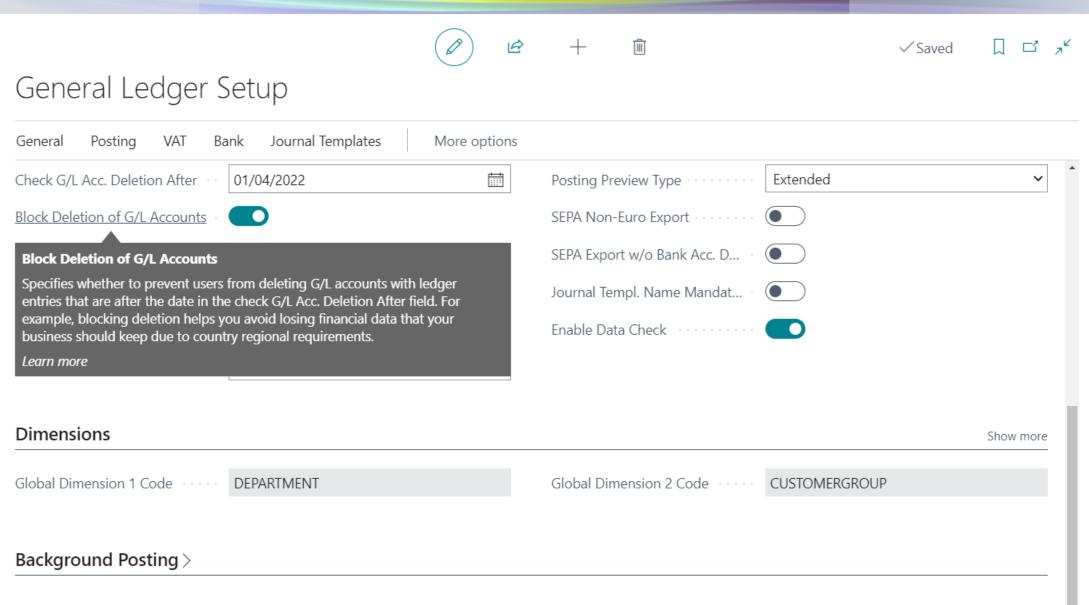

|              |                             |               | Show more |
| Global Dimension 1 Code · · · · · DEPARTMENT                                                                                            |              | Global Dimension 2 Code     | CUSTOMERGROUP |           |
| Background Posting >                                                                                                                    |              |                             |               |           |
| Reporting >                                                                                                                             |              |                             |               |           |

D

5

 $\leftarrow$ 



Reporting >

# AUTO-ACCEPT TRANSACTION FOR INTERCOMPANY JOURNALS

|              |                           |          | · 0 |   |                                                                                                                         |                                                      |
|--------------|---------------------------|----------|-----|---|-------------------------------------------------------------------------------------------------------------------------|------------------------------------------------------|
| <br>Dynan    | nics 365 Business Central |          |     |   |                                                                                                                         | SandboxBC20                                          |
| $