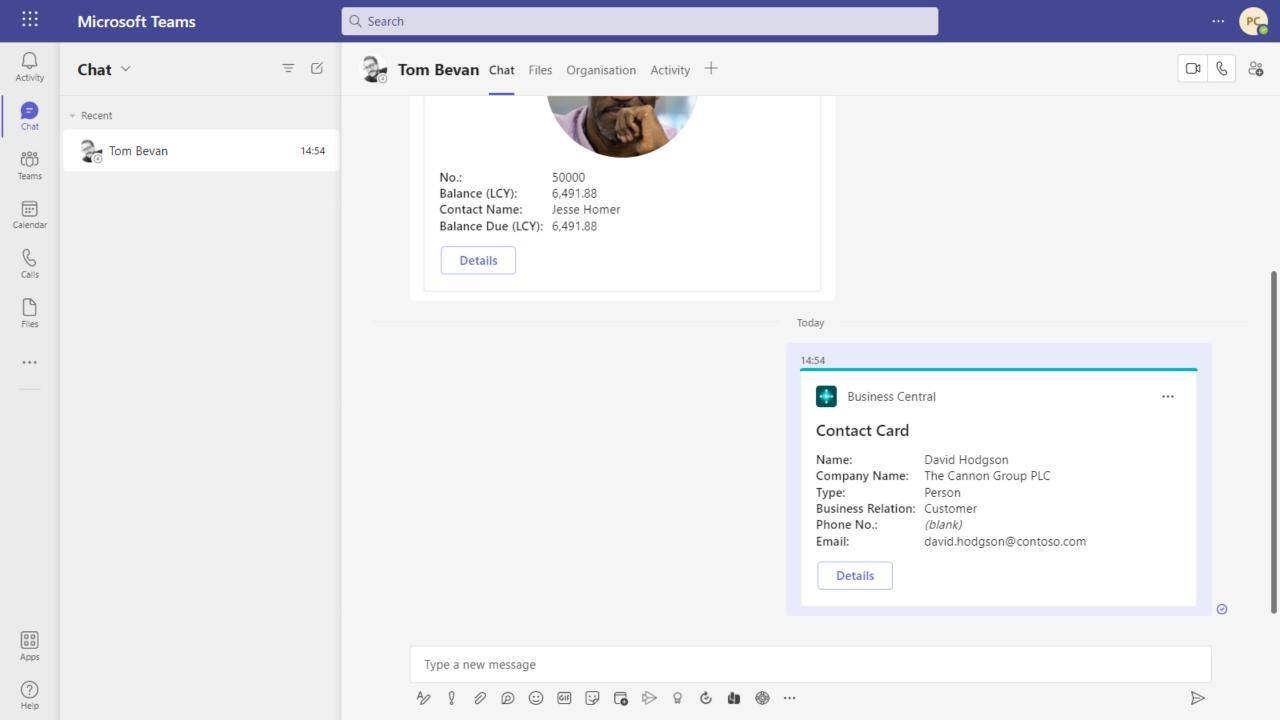

|                                        |

### IMPROVED TEAMS INTEGRATION













#### 🔶 Contact Card

PC

ê

#### Δ B Ŵ Contact Card CT100140 · David Hodgson imes If you want, we can assign attributes based on the images you import for items and contacts. Enable | Don't ask again $\sim$ Report Navigate More options Process Details Attachments (0) General Show more CT100140 Company No. CT000007 . . . David Hodgson The Cannon Group PLC Name . . . Company Name ... **Contact Statistics** Person Business Relation Customer Type Salesperson Code JO General Cost (LCY) 0.00 Duration (Min.) 0 History > Opportunities No. of Opportunities Estimated Value (LCY) 5,000.00 Communication > B27 4KT david.hodgson@contoso.com ENG Calcd. Current Value (LCY) 25.00 Segmentation Foreign Trade > No. of Job Responsibilities 1 No. of Industry Groups 0 No. of Business Rel... Profile Questionnai