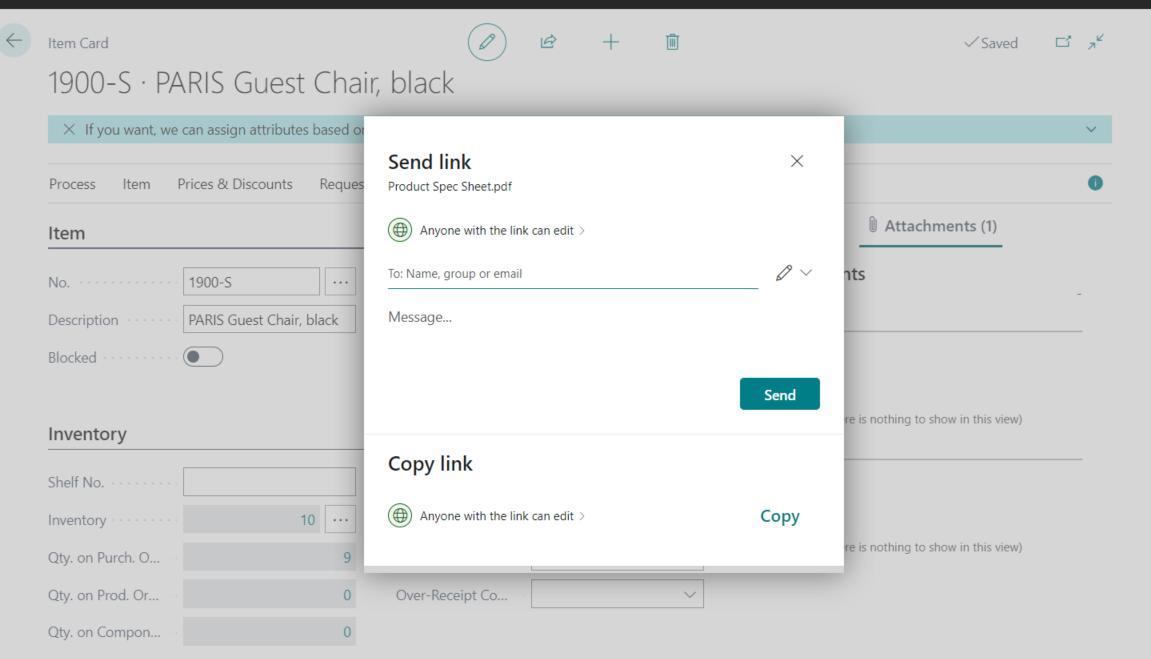

### COPY LINK FROM Share Menu

| <br>Dynan    | nics 365 Business Central                     |                                 |              |       |                  |                           |               | SandboxBC20 |
|--------------|-----------------------------------------------|---------------------------------|--------------|-------|------------------|---------------------------|---------------|-------------|
| $\leftarrow$ | Item Card                                     |                                 |              | È     | + 🖻              |                           |               | √ Sa        |
|              | 1896-S · ATHENS                               | Desk                            | 6            | 🗊 Sha | ire to Teams     |                           |               |             |
|              | imes If you want, we can assign at            | tributes based on the images yo | ou import fo | ල Cop | oy link          | le   Don't ask            | again         |             |
|              | Process Item Prices & Disc                    | ounts Request Approval          | More opt     | tions |                  |                           |               |             |
|              | Item                                          |                                 |              |       |                  |                           |               |             |
|              | No                                            | 1896-S                          | ≜            |       | Туре             |                           | Inventory     |             |
|              | Description                                   | ATHENS Desk                     |              |       | Base Unit of Mea | asure                     | PCS           |             |
|              | Blocked · · · · · · · · · · · · · · · · · · · |                                 |              |       | Item Category C  | ode · · · · · · · ·       | TABLE         |             |
|              |                                               |                                 |              |       |                  |                           |               |             |
|              | Inventory                                     |                                 |              |       |                  |                           |               |             |
|              | Shelf No.                                     |                                 |              |       | Qty. on Sales Or | der                       |               |             |
|              | Inventory                                     |                                 | 4            |       | Stockout Warnin  | g · · · · · · · · · · · · | Default (Yes) |             |
|              | Qty. on Purch. Order                          |                                 | 7            | 7     | Unit Volume 🕚    |                           |               |             |
|              | Qty. on Prod. Order                           |                                 | 0            | )     | Over-Receipt Co  | de · · · · · · · · · ·    |               |             |
|              | Qty. on Component Lines                       |                                 | 0            | )     |                  |                           |               |             |
|              |                                               |                                 |              |       |                  |                           |               |             |
|              |                                               |                                 |              |       |                  |                           |               |             |

### ? (РС)

| Item Card                                         |                                            | <i>⊵</i> + <b>⊡</b>        | √ Save        | d ⊏'      |
|---------------------------------------------------|--------------------------------------------|----------------------------|---------------|-----------|
| 1896-S · ATHENS                                   | Desk                                       | 🕫 Share to Teams           |               |           |
| imes If you want, we can assign at                | tributes based on the images you import fo | ං Copy link le   Don't ask | c again       |           |
| Process Item Prices & Disco                       | ounts Request Approval More o              | ptions                     |               |           |
| Item                                              |                                            |                            |               | Show more |
| No                                                | 1896-S 🗎 .                                 | туре                       | Inventory     | ~         |
| Description · · · · · · · · · · · · · · · · · · · | ATHENS Desk                                | Base Unit of Measure       | PCS           | $\sim$    |
| Blocked · · · · · · · · · · · · · · · · · · ·     |                                            | Item Category Code         | TABLE         | $\sim$    |
| Inventory                                         |                                            |                            |               | Show mor  |
| Shelf No.                                         |                                            | Qty. on Sales Order        |               | 0         |
| Inventory                                         | 4 •                                        | ··· Stockout Warning       | Default (Yes) | ~         |
| Qty. on Purch. Order                              |                                            | 7 Unit Volume              |               | 1.2       |
| Qty. on Prod. Order                               |                                            | 0 Over-Receipt Code        |               | $\sim$    |
|                                                   |                                            |                            |               |           |