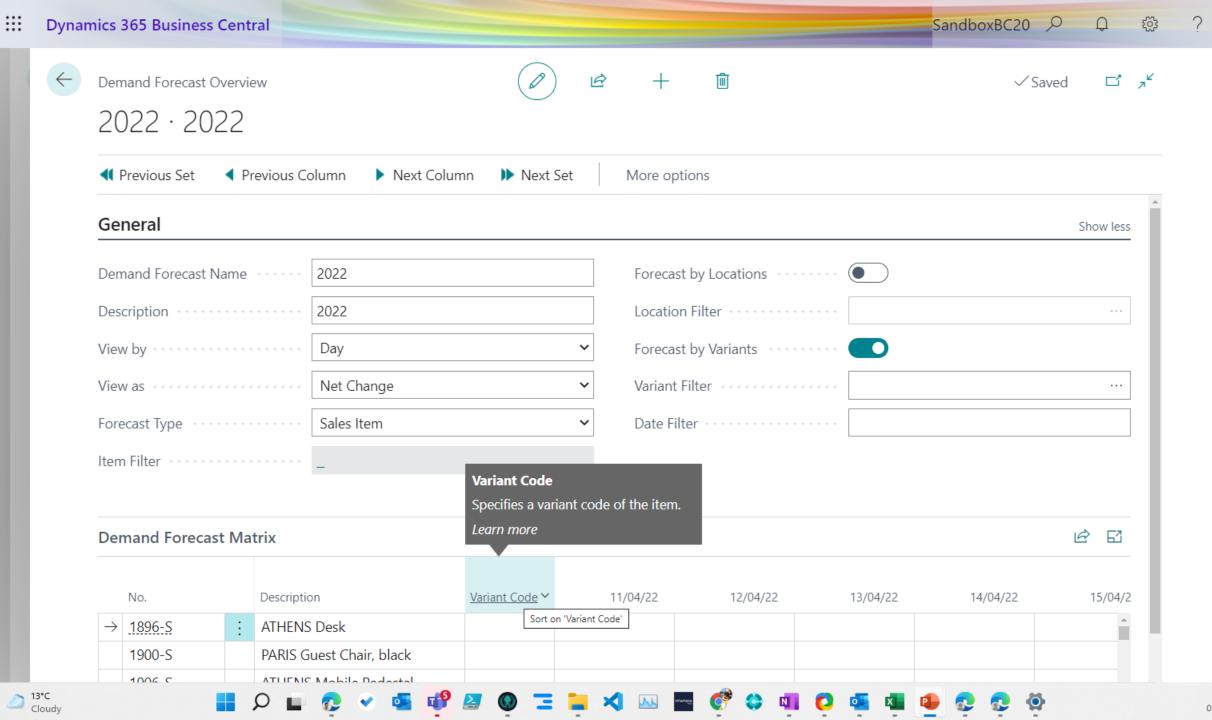

de Y                   |                 | 1/04/22      | 12/04/22                         | 13/04/22 | 14/04/22    |
|              | $\rightarrow$ | <u>1896-S</u>         | ÷    | ATHENS     |                   | Sort o                           | n 'Variant Code | 2'           |                                  |          |             |
|              |               | 1900-S                |      |            | uest Chair, black |                                  |                 |              |                                  |          |             |
| 8°C<br>loudy |               | 1006 0                |      |            | Nobila Dadastal   | 2 🖉 🦉 \Xi                        | i ×             |              | e 🦿 🗘 👖                          | 0 5      | 单 😳 😳 🧔     |









( PC )

# FIXED QUANTITY IN PRODUCT BOMS

|   |       |               |                      |       |          |                          | 0      |         |                 |                                  |           |          |
|---|-------|---------------|----------------------|-------|----------|--------------------------|--------|---------|-----------------|----------------------------------|-----------|----------|
|   | Dynan | nics          | 365 Busines          | s Cer | ntral    |                          |        |         |                 |                                  | SandboxBC | 20       |
|   | ~     |               | duction BOM<br>P-BOM | 20(   | 00 · Re  | eservoir Assy.           | Ø ¢    |         | + 🖻             |                                  |