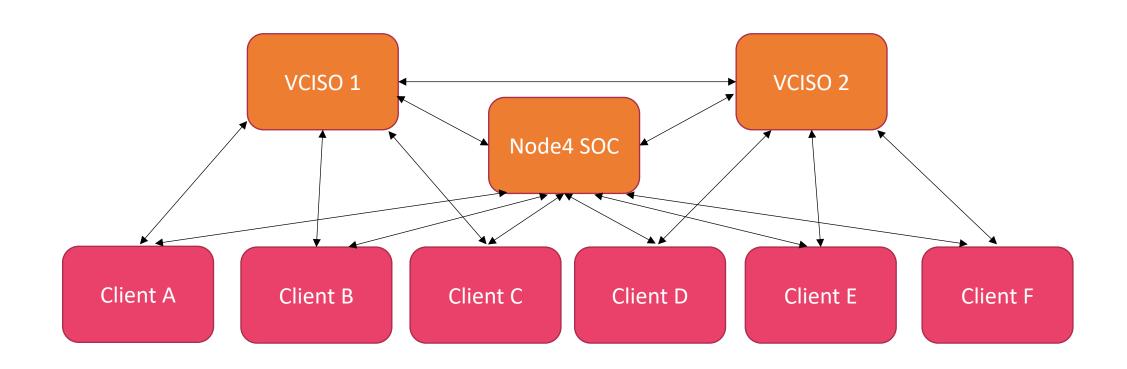

te IT infrastructure and services are hard to find and even harder to retain.

In the face of reducing relevance focus is moving

to business value...



Reduced Supply Chain Complexity

Strategic IT Planning Services

Simplified Service Level Management

Combined technology application

**PRESENT OFFERING** NODE4 **SUPPLIER 2** SUPPLIER 3 SUPPLIER 4 SUPPLIER 5



**NODE/**+ © 2023

# **Health Group**

Circle Health Group, a Node4 customer, is the UK's leading independent provider of private healthcare with more than 50 hospitals and healthcare facilities. More than 6,500 consultants practice at BMI Healthcare hospitals, which handle more than 2 million patient visits a year.



Hybrid Cloud



Data Protection



Disaster Recovery



Managed WAN



Managed Firewall

# SHARED INTELLIGENCE



# CONCLUSION

EVER EVOLVING SKILLS DEMAND

MIGRATING TO MSP REDUCES RISK AND COST CREATE SPACE
FOR FOCUS ON
GROWTH AND
INNOVATION

# Q&A

# NODE/+