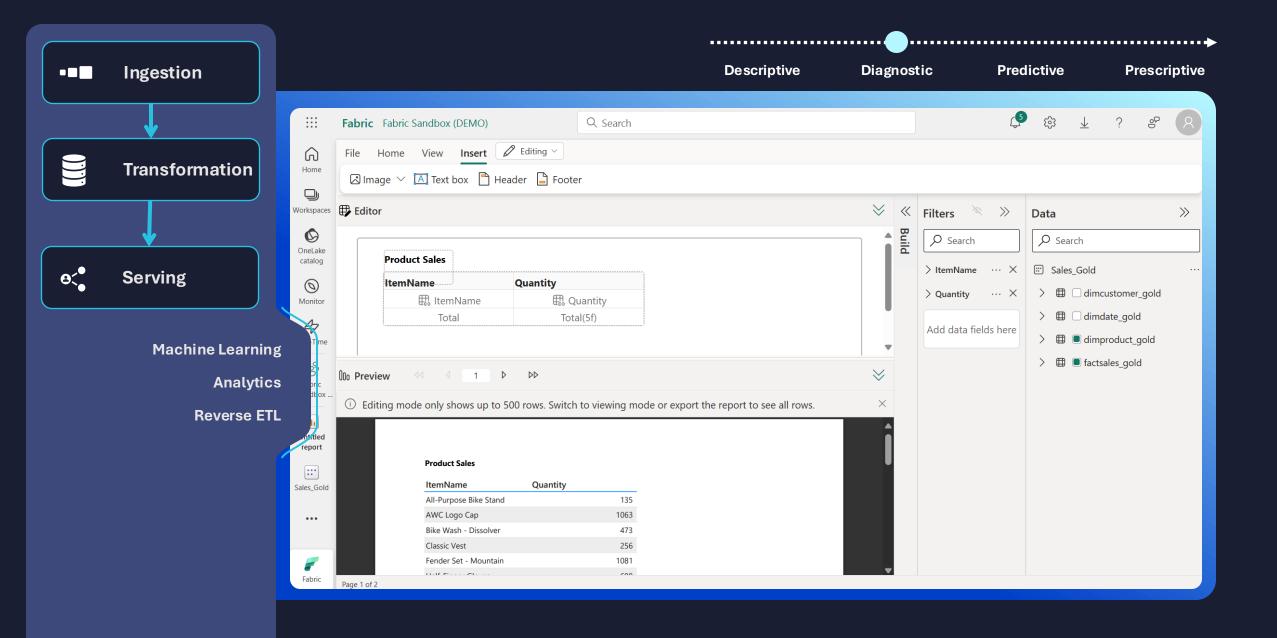

#### **The Analytics Journey**

Descriptive Diagnostic Predictive Prescriptive

Descriptive Diagnostic Predictive Prescriptive

······

Descriptive Diagnostic Predictive Prescriptive

Descriptive Diagnostic Predictive Prescriptive