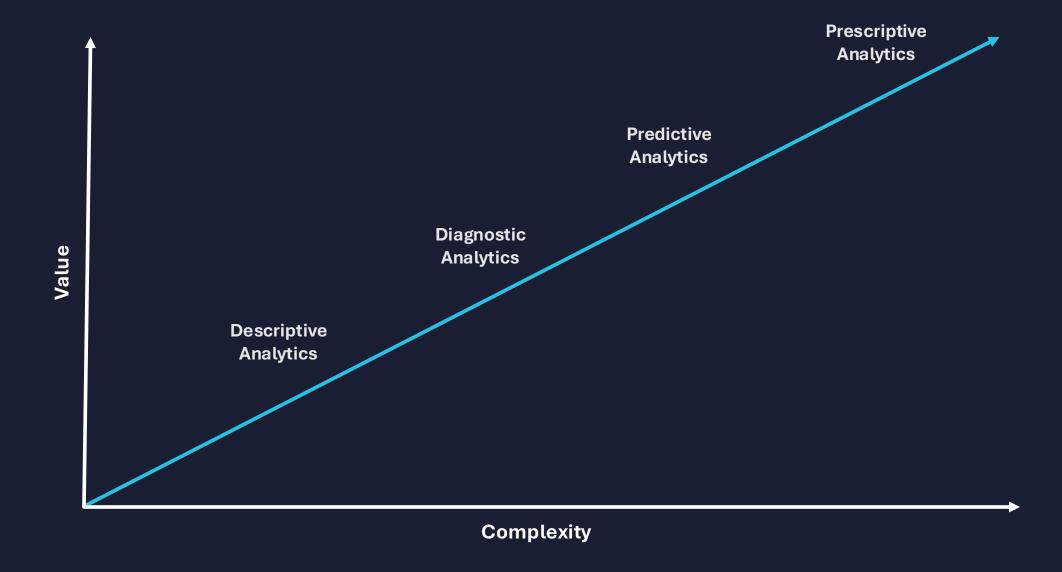

### The Analytics Journey

#### **The Analytics Journey**

#### **The Analytics Journey**

Descriptive Diagnostic Predictive Prescriptive

Descriptive Diagnostic Predictive Prescriptive

······

Descriptive Diagnostic Predictive Prescriptive

Descriptive Diagnostic Predictive Prescriptive