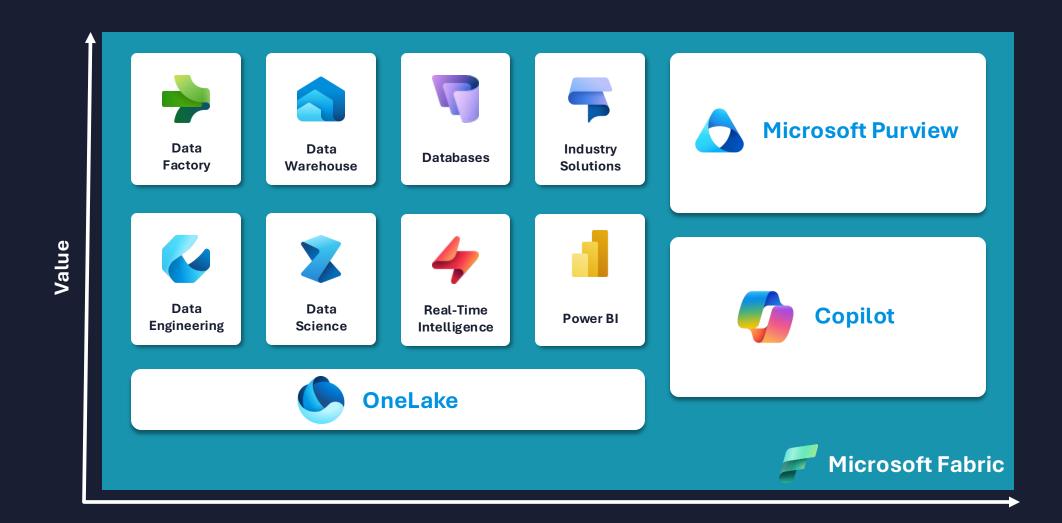

## **Shiny Toys**

What's next on the Microsoft Fabric roadmap?

- Fabric Databases & GraphQL
- Copilot Across Capacities
- Data Agents