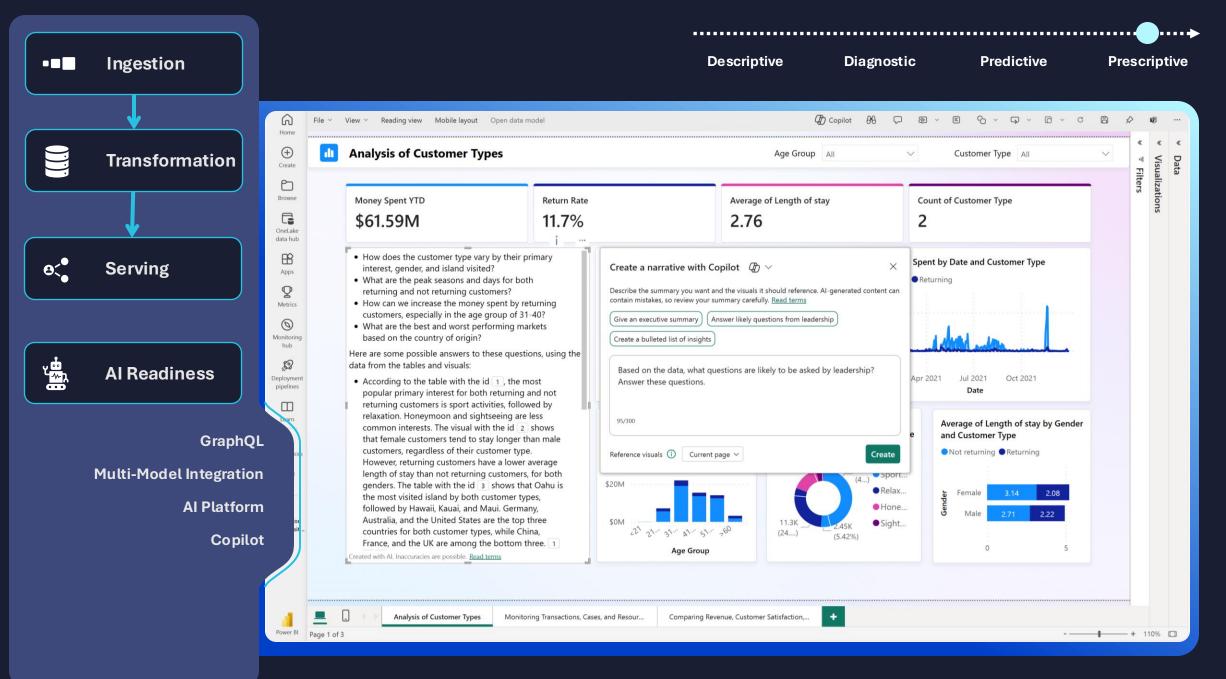

#### **The Analytics Journey**

Descriptive Diagnostic Predictive Prescriptive

Descriptive Diagnostic Predictive Prescriptive

······

Descriptive Diagnostic Predictive Prescriptive

Descriptive Diagnostic Predictive Prescriptive