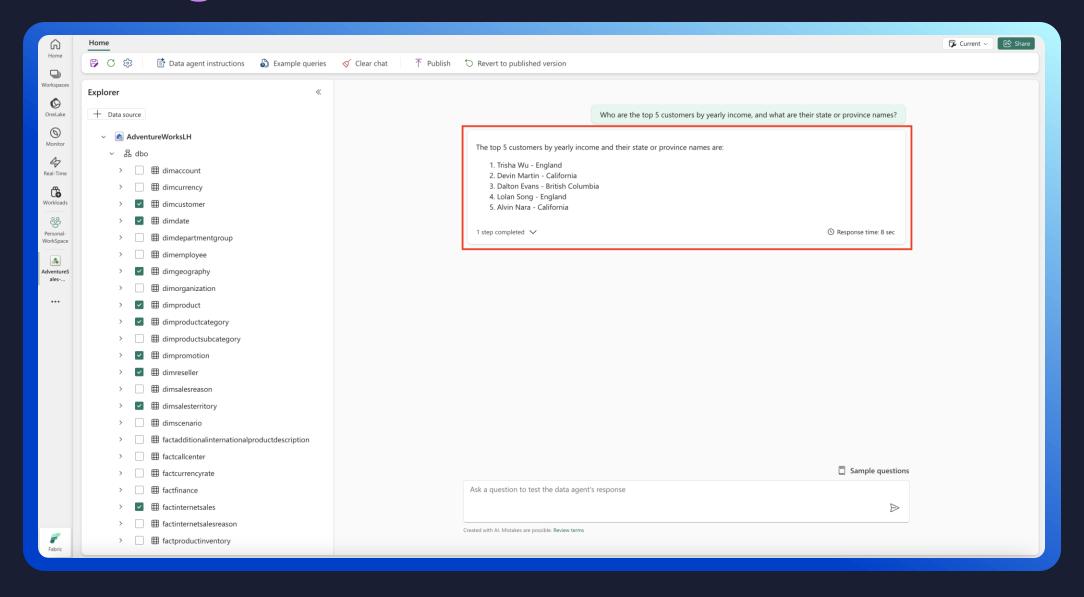

ted Unstable Individual Stable Effective Assured Initial Managed Defined **Predictable Optimising** 

### The Analytics Journey



#### **The Analytics Journey**



#### **The Analytics Journey**



Descriptive Diagnostic Predictive Prescriptive



Descriptive Diagnostic Predictive Prescriptive

······



Descriptive Diagnostic Predictive Prescriptive



Descriptive Diagnostic Predictive Prescriptive

·····





Data Engineering

Architecture

Orchestration



······



Data Engineering

Architecture

Orchestration



······





Data Engineering

Architecture

Orchestration



······

















## **Shiny Toys**

What's next on the Microsoft Fabric roadmap?

- Fabric Databases & GraphQL
- Copilot Across Capacities
- Data Agents

#### **GraphQL Integration**



#### **Data Agents**



# Thank You.

J.Fitzhenry@node4.co.uk

R.Barry@node4.co.uk