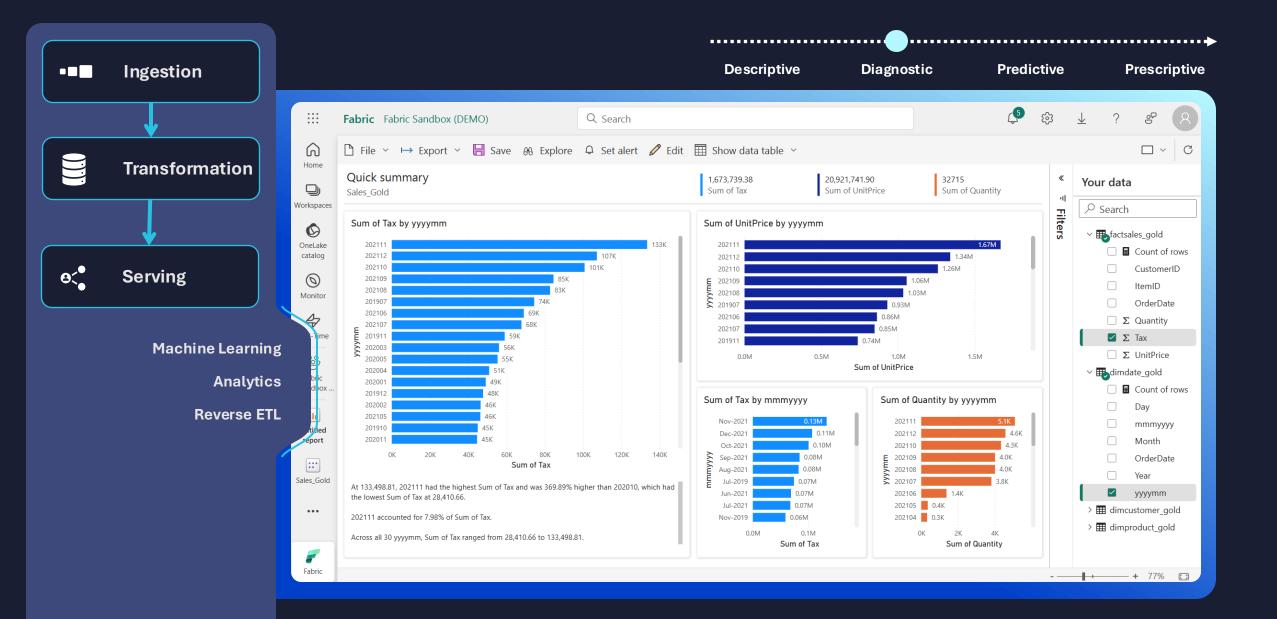

·····

Data Engineering

Architecture

Orchestration

······

Data Engineering

Architecture

Orchestration

······

Data Engineering

Architecture

Orchestration

······