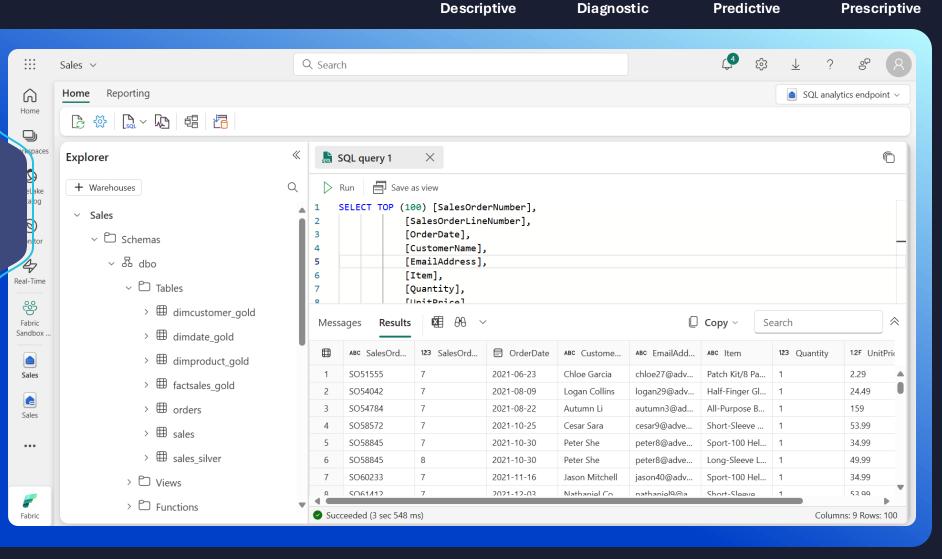

#### **The Analytics Journey**

Descriptive Diagnostic Predictive Prescriptive

Descriptive Diagnostic Predictive Prescriptive

······

Descriptive Diagnostic Predictive Prescriptive

Descriptive Diagnostic Predictive Prescriptive

·····

Data Engineering

Architecture

Orchestration

······

Data Engineering

Architecture

Orchestration