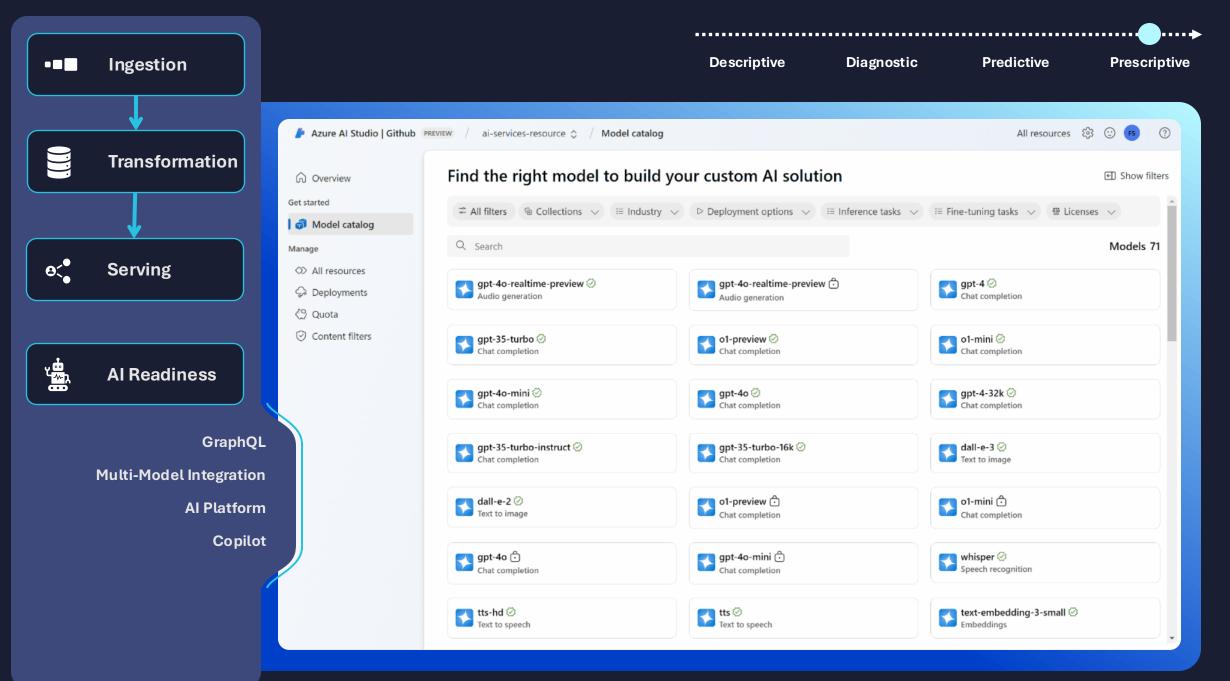

## **Shiny Toys**

What's next on the Microsoft Fabric roadmap?

- Fabric Databases & GraphQL
- Copilot Across Capacities
- Data Agents