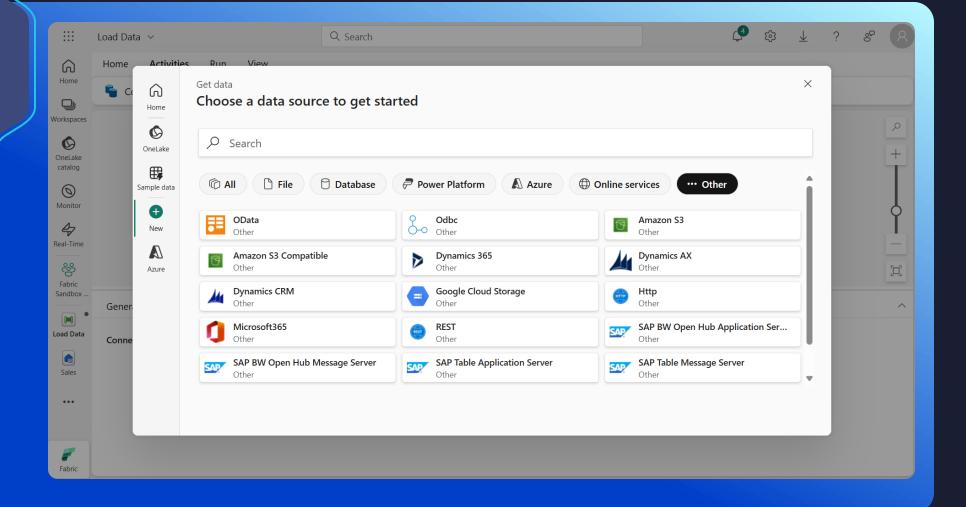

## **Shiny Toys**

What's next on the Microsoft Fabric roadmap?

- Fabric Databases & GraphQL
- Copilot Across Capacities
- Data Agents