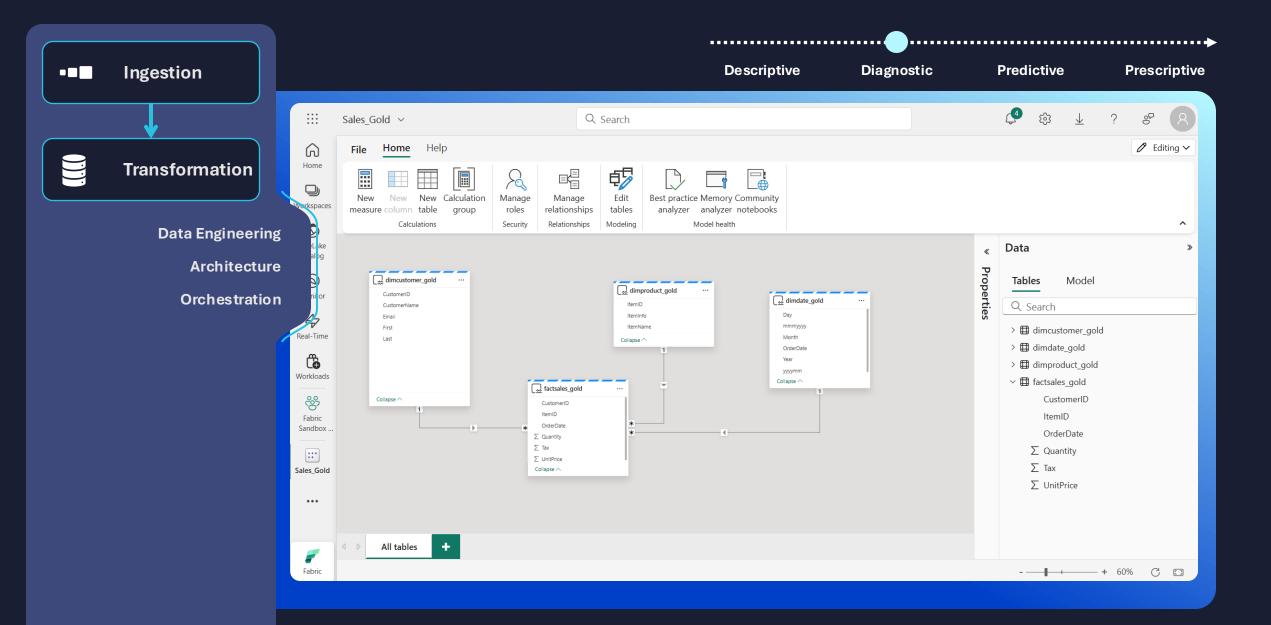

·····

Data Engineering

Architecture

Orchestration

······

Data Engineering

Architecture

Orchestration

······

Data Engineering

Architecture

Orchestration

······