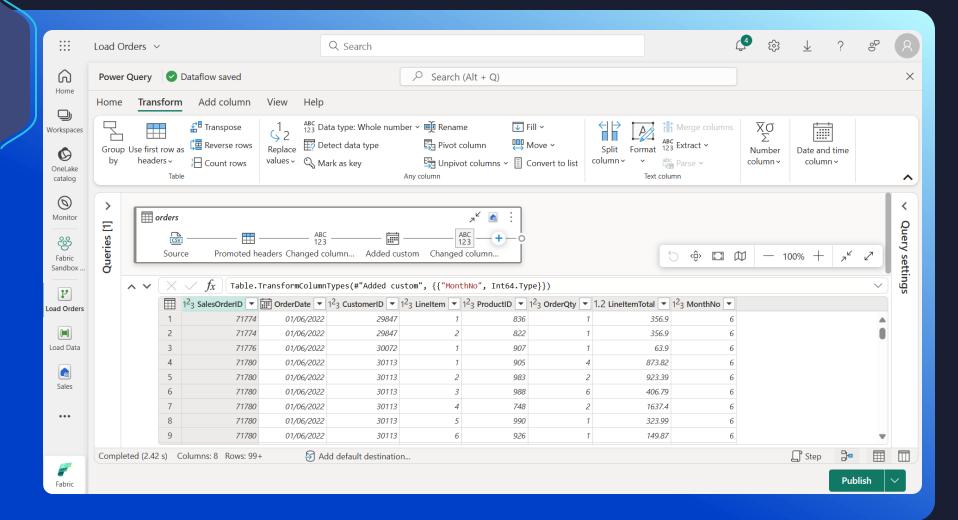

·····

Data Engineering

Architecture

Orchestration

······

Data Engineering

Architecture

Orchestration

······

Data Engineering

Architecture

Orchestration

······