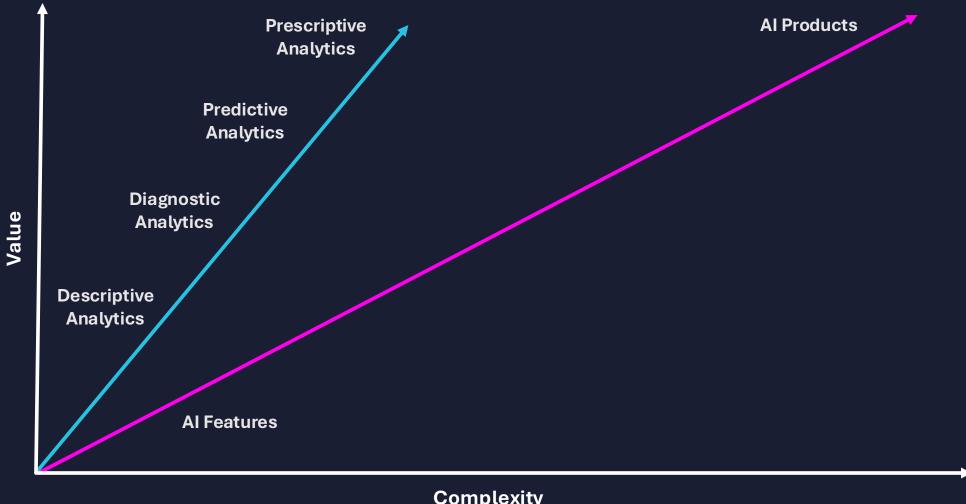

### The Analytics Journey

#### **The Analytics Journey**

#### **The Analytics Journey**

Descriptive Diagnostic Predictive Prescriptive

Descriptive Diagnostic Predictive Prescriptive

······

Descriptive Diagnostic Predictive Prescriptive

Descriptive Diagnostic Predictive Prescriptive