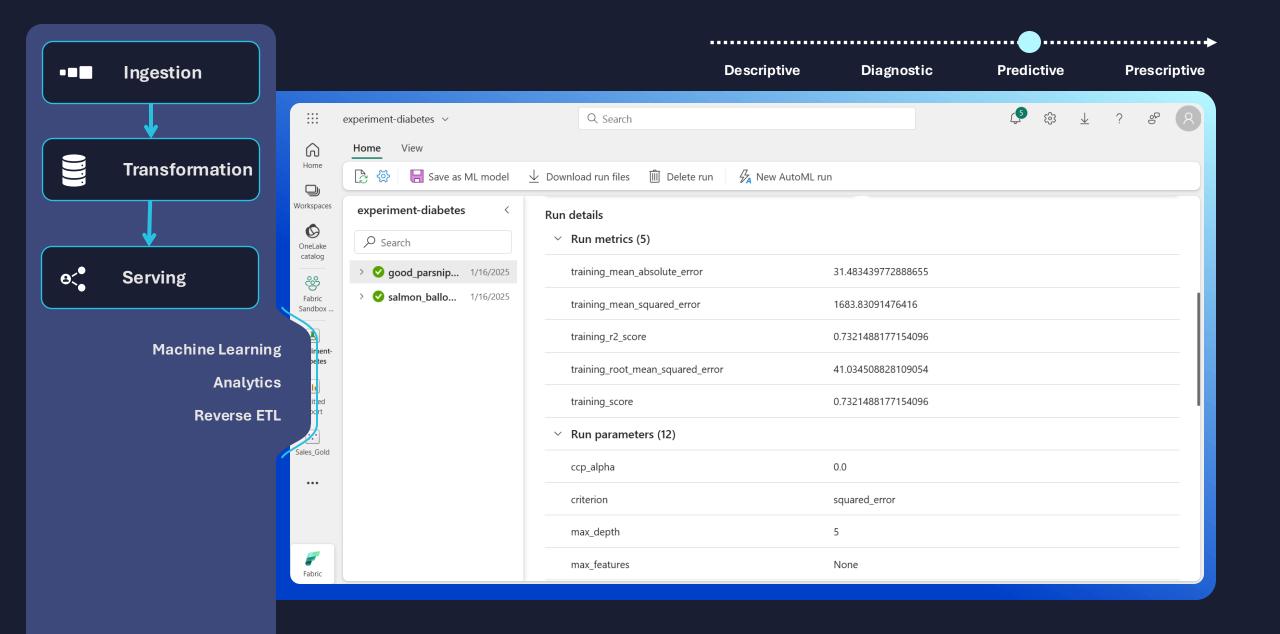

#### **The Analytics Journey**

Descriptive Diagnostic Predictive Prescriptive

Descriptive Diagnostic Predictive Prescriptive

······

Descriptive Diagnostic Predictive Prescriptive

Descriptive Diagnostic Predictive Prescriptive