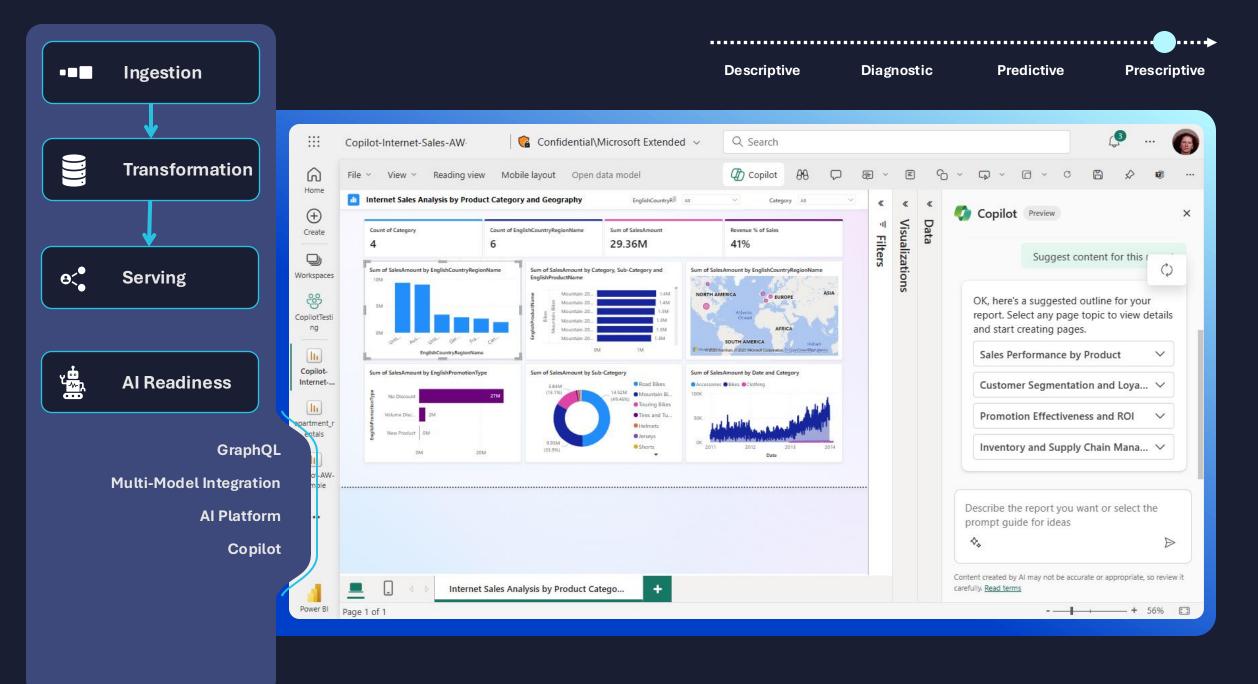

#### **The Analytics Journey**

Descriptive Diagnostic Predictive Prescriptive

Descriptive Diagnostic Predictive Prescriptive

······

Descriptive Diagnostic Predictive Prescriptive

Descriptive Diagnostic Predictive Prescriptive