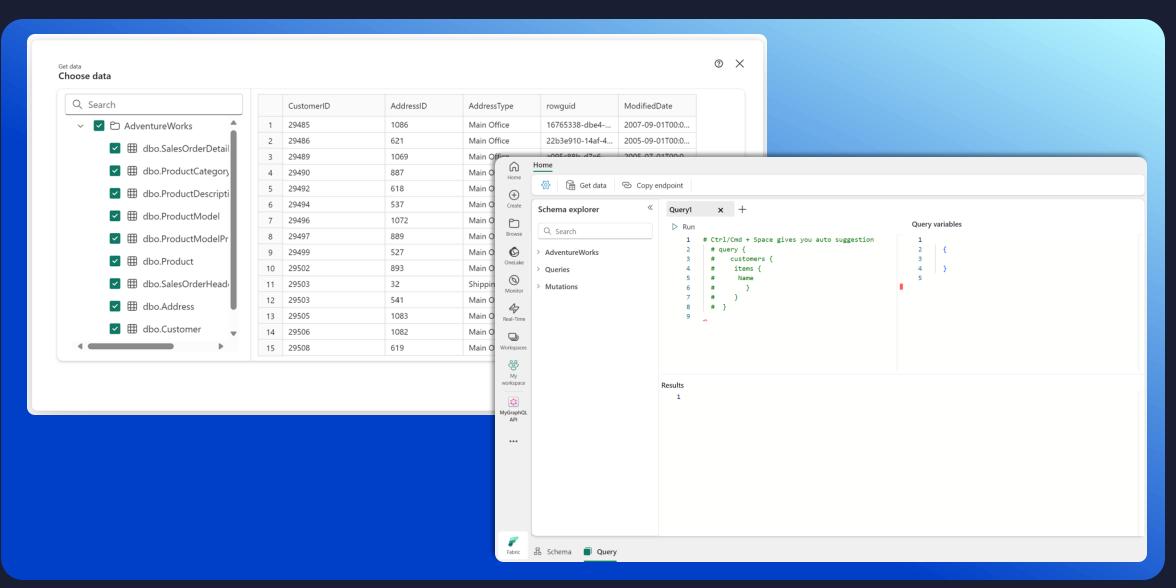

ntrolled Enhanced Automated Unstable Individual Stable Effective Assured Initial Managed Defined **Predictable Optimising** 

### The Analytics Journey



#### **The Analytics Journey**



#### **The Analytics Journey**



Descriptive Diagnostic Predictive Prescriptive



Descriptive Diagnostic Predictive Prescriptive

······



Descriptive Diagnostic Predictive Prescriptive



Descriptive Diagnostic Predictive Prescriptive

·····





Data Engineering

Architecture

Orchestration



······



Data Engineering

Architecture

Orchestration



······





Data Engineering

Architecture

Orchestration



······

















## **Shiny Toys**

What's next on the Microsoft Fabric roadmap?

- Fabric Databases & GraphQL
- Copilot Across Capacities
- Data Agents

#### **GraphQL Integration**



#### **Data Agents**



# Thank You.

J.Fitzhenry@node4.co.uk

R.Barry@node4.co.uk