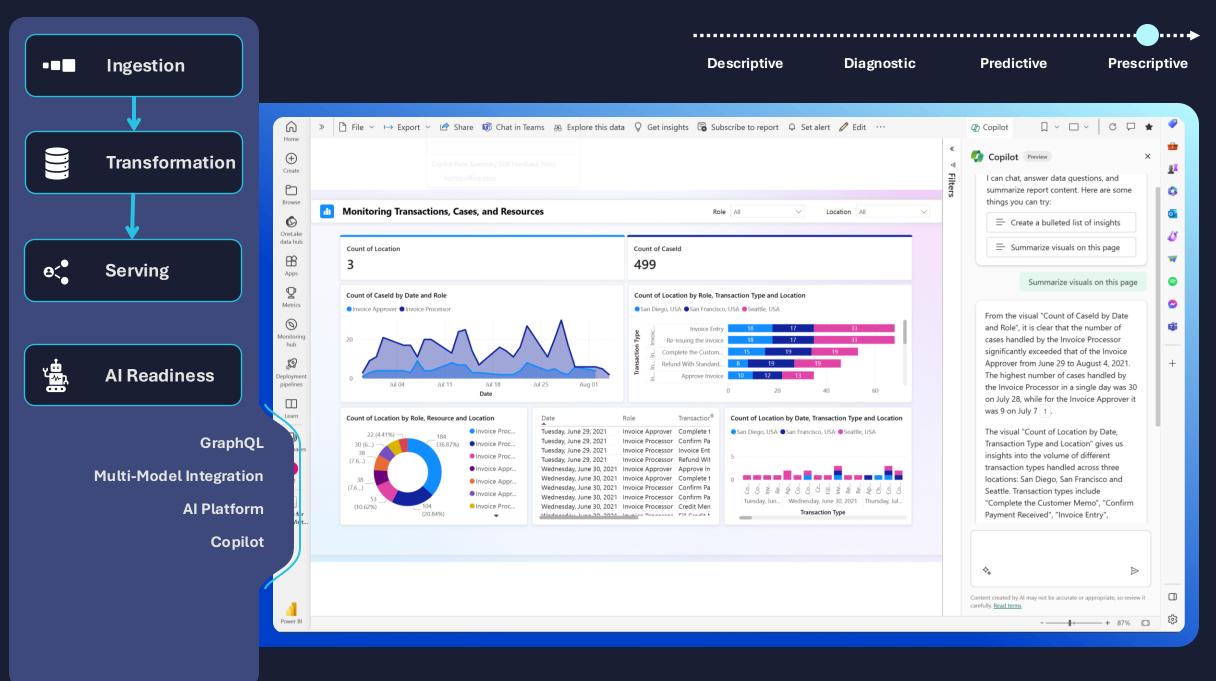

#### **The Analytics Journey**

Descriptive Diagnostic Predictive Prescriptive

Descriptive Diagnostic Predictive Prescriptive

······

Descriptive Diagnostic Predictive Prescriptive

Descriptive Diagnostic Predictive Prescriptive