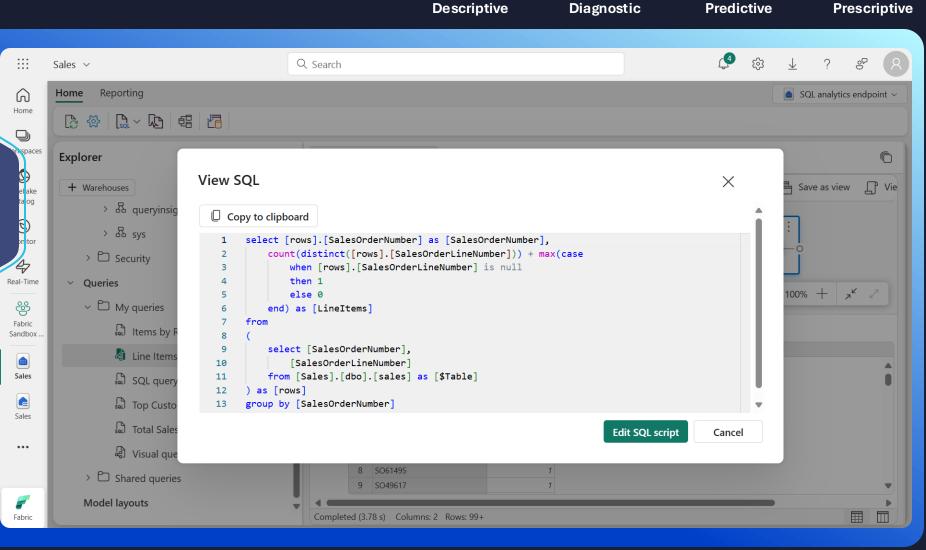

### The Analytics Journey

#### **The Analytics Journey**

#### **The Analytics Journey**

Descriptive Diagnostic Predictive Prescriptive

Descriptive Diagnostic Predictive Prescriptive

······

Descriptive Diagnostic Predictive Prescriptive

Descriptive Diagnostic Predictive Prescriptive