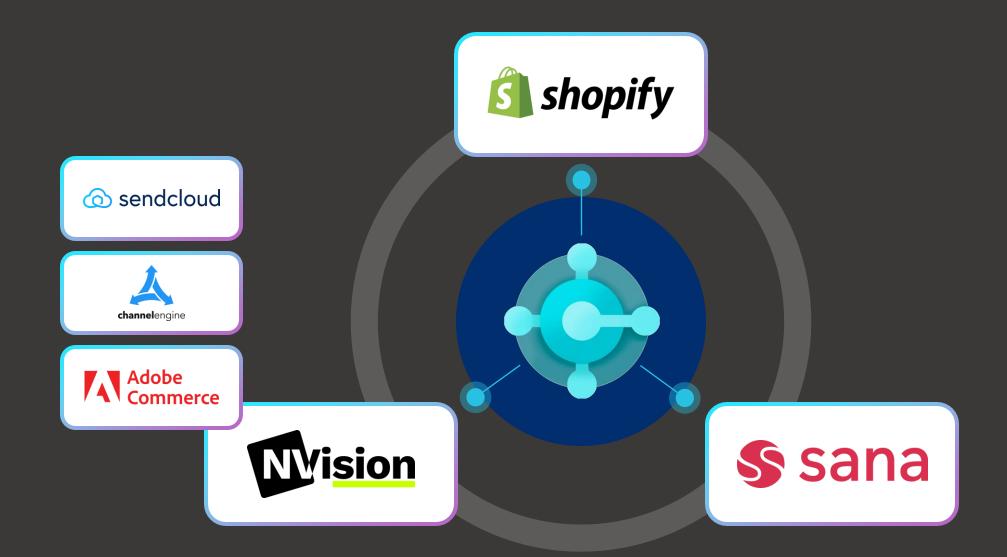

#### **Turn your Business Central into an** ecommerce engine

NVision is an ISV that focuses purely on Business Central - Ecommerce integrations.

All extensions can be used standalone or combined.

Extensions are designed to be both user friendly and developer friendly.

### Magento & Adobe Commerce

- Over 300.000 stores worldwide
- B2B & B2C
- Lightning-fast
- Multi-store
- No transaction fees
- Fully integrated with BC

### ChannelEngine

- Connect once, sell everywhere
- Over 950 marketplaces
- Intelligent repricing engine
- Fully integrated with BC

#### Sendcloud

- Over 100 carriers integrated
- Shipping and returns
- Supports Tasklet & MobileNAV
- Shipping intelligence
- Fully integrated with BC