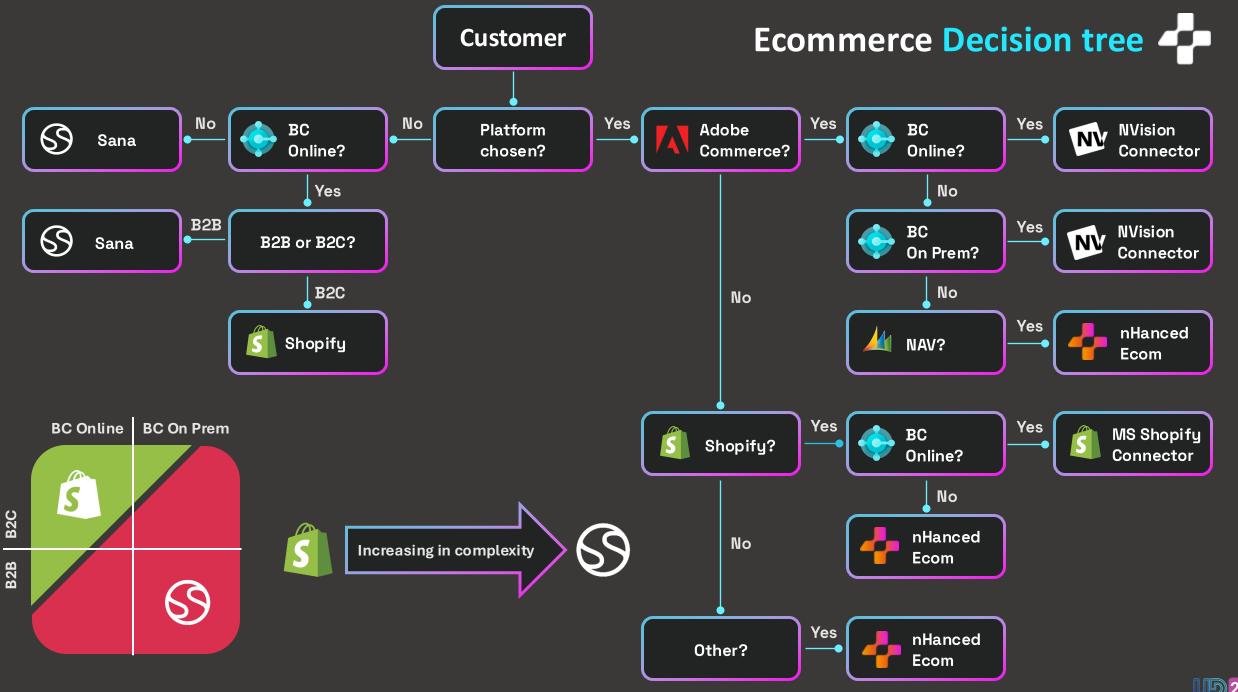

#### **Turn your Business Central into an** ecommerce engine

NVision is an ISV that focuses purely on Business Central - Ecommerce integrations.

All extensions can be used standalone or combined.

Extensions are designed to be both user friendly and developer friendly.

### Magento & Adobe Commerce

- Over 300.000 stores worldwide
- B2B & B2C
- Lightning-fast
- Multi-store
- No transaction fees
- Fully integrated with BC

### ChannelEngine

- Connect once, sell everywhere
- Over 950 marketplaces
- Intelligent repricing engine
- Fully integrated with BC

#### Sendcloud

- Over 100 carriers integrated
- Shipping and returns
- Supports Tasklet & MobileNAV
- Shipping intelligence
- Fully integrated with BC