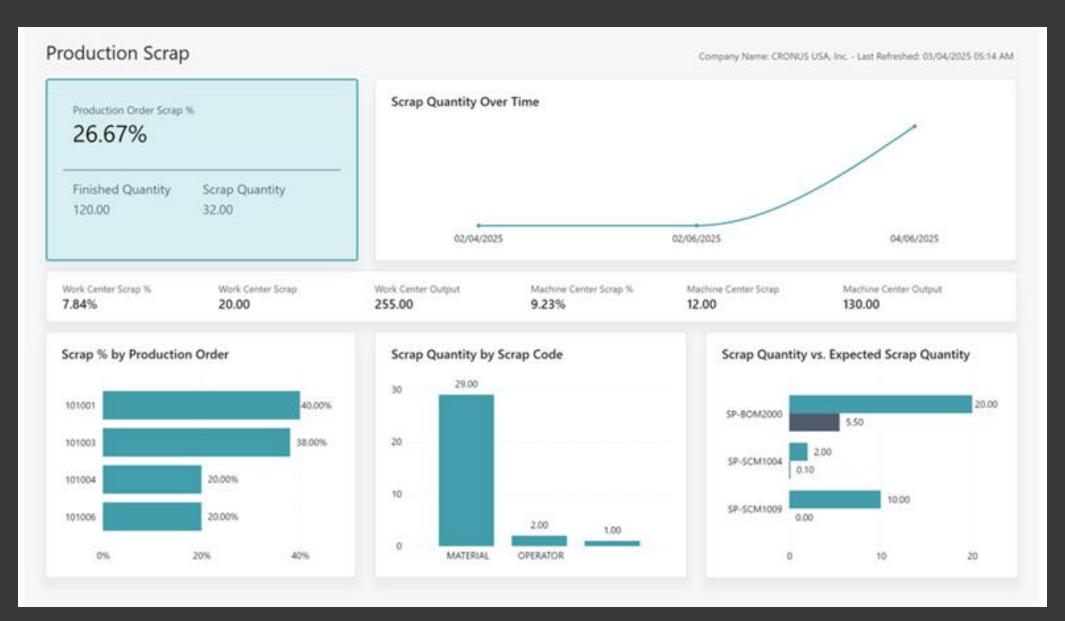

00        | 27/05/2025    | 03/06/2025  | 04/06/2025 | 5.00             | 5.00              | 0.00              |             | 100.00%    |
| Released 101001  | AutoDrip           | SP-SCM1004 | SP-SCM1004        | 22/04/2025    | 29/04/2025  | 30/04/2025 | 10.00            | 5.00              | -5.00             | 50.00%      | 50.00%     |
| Released 101005  | AutoDripLite       | SP-SCM1006 |                   | 12/06/2025    | 12/06/2025  | 13/06/2025 | 3.00             |                   | -3.00             | 100,00%     |            |
| Total            |                    |            |                   |               |             |            | 128.00           | 120.00            | -8.00             | 6.25%       | 93.75%     |

#### Updated Manufacturing PowerBI Dashboard



#### Updated Manufacturing PowerBI Dashboard



## Updated BC Manufacturing Reports Legacy production cost reports



#### Updated BC Manufacturing Reports

New production cost shares report

#### Replaces:

- BOM Cost Share Distribution
- Cost Share Reports
- Detailed Calculation reports
- Quantity Explosion of BoM



## nHanced functionality



We've been working with every iteration of Dynamics 365 Business Central, from Navision back in the 1990s to Dynamics NAV in the 2000s and beyond.

As with all software, customers often purchase additional products to extend the solution. So we took the most common additional needs of these users and created a range of Dynamics NAV and Business Central add-ons to offer you that extra extended versatility of your system.

We call it nHanced 365!