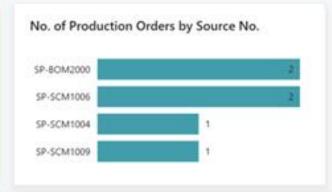

#### Updated Manufacturing PowerBI Dashboard

#### Released Production Orders

Total Actual Cost
3.24K

Expected Cost Total Standard Cost
5.01K 5.61K
-35% -42%

Company Name: CRONUS USA, Inc. - Last Refreshed: 03/04/2025 05:14 AM

| Production Order | Description        | Source No. | Routing No.       | Starting Date | Ending Date | Due Date   | Planned Quantity | Finished Quantity | Variance Quantity | Remaining % | Finished 9 |
|------------------|--------------------|------------|-------------------|---------------|-------------|------------|------------------|-------------------|-------------------|-------------|------------|
| Released 101004  | Airpot             | SP-SCM1009 | SP-SCM1009-SERIAL | 26/03/2025    | 08/04/2025  | 09/04/2025 | 50.00            | 50.00             | 0.00              |             | 100.00%    |
| Released 101002  | AutoDripLite       | SP-SCM1006 |                   | 06/04/2025    | 06/04/2025  | 07/04/2025 | 10.00            | 10.00             | 0.00              |             | 100.00%    |
| Released 101003  | Reservoir Assembly | SP-BOM2000 | SP-BOM2000        | 31/03/2025    | 07/04/2025  | 08/04/2025 | 50.00            | 50.00             | 0.00              |             | 100,00%    |
| Released 101006  | Reservoir Assembly | SP-BOM2000 | SP-BOM2000        | 27/05/2025    | 03/06/2025  | 04/06/2025 | 5.00             | 5.00              | 0.00              |             | 100.00%    |
| Released 101001  | AutoDrip           | SP-SCM1004 | SP-SCM1004        | 22/04/2025    | 29/04/2025  | 30/04/2025 | 10.00            | 5.00              | -5.00             | 50.00%      | 50.00%     |
| Released 101005  | AutoDripLite       | SP-SCM1006 |                   | 12/06/2025    | 12/06/2025  | 13/06/2025 | 3.00             |                   | -3.00             | 100,00%     |            |
| Total            |                    |            |                   |               |             |            | 128.00           | 120.00            | -8.00             | 6.25%       | 93.75%     |