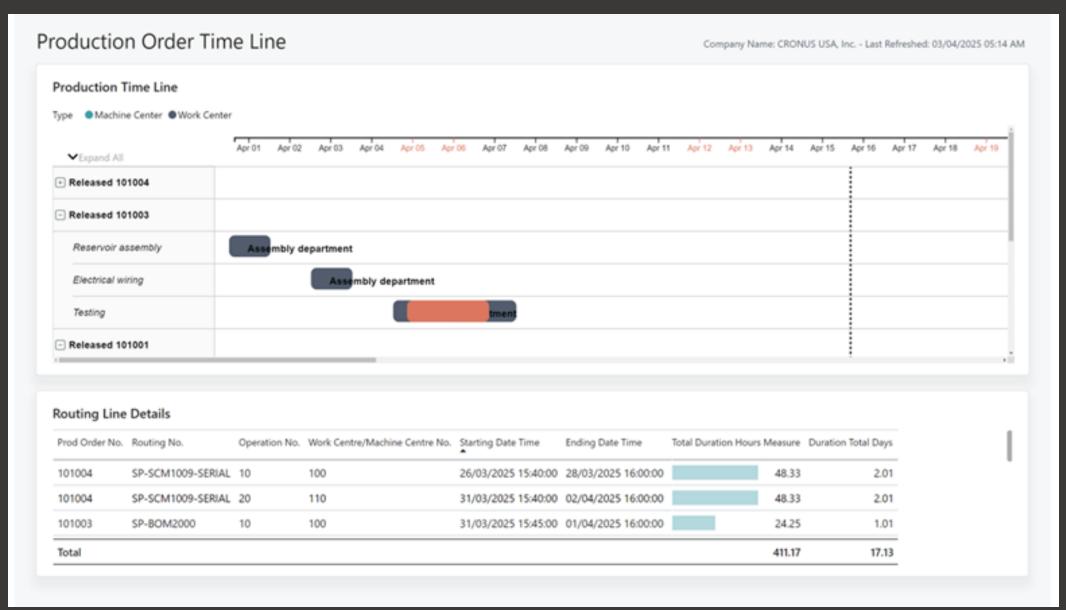

2025 | 5.00             | 5.00              | 0.00              |             | 100.00%    |
| Released 101001  | AutoDrip           | SP-SCM1004 | SP-SCM1004        | 22/04/2025    | 29/04/2025  | 30/04/2025 | 10.00            | 5.00              | -5.00             | 50.00%      | 50.00%     |
| Released 101005  | AutoDripLite       | SP-SCM1006 |                   | 12/06/2025    | 12/06/2025  | 13/06/2025 | 3.00             |                   | -3.00             | 100,00%     |            |
| Total            |                    |            |                   |               |             |            | 128.00           | 120.00            | -8.00             | 6.25%       | 93.75%     |

#### Updated Manufacturing PowerBI Dashboard



#### Updated Manufacturing PowerBI Dashboard



## Updated BC Manufacturing Reports Legacy production cost reports



#### Updated BC Manufacturing Reports

New production cost shares report

#### Replaces:

- BOM Cost Share Distribution
- Cost Share Reports
- Detailed Calculation reports
- Quantity Explosion of BoM



## nHanced functionality



We've been working with every iteration of Dynamics 365 Business Central, from Navision back in the 1990s to Dynamics NAV in the 2000s and beyond.

As with all software, customers often purchase additional products to extend the solution. So we took the most common additional needs of these users and created a range of Dynamics NAV and Business Central add-ons to offer you that extra extended versatility of your system.

We call it nHanced 365!



#### What are we going to cover?



Quality A