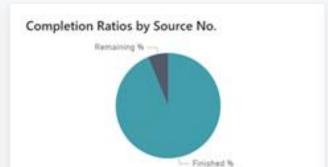

#### Updated Manufacturing PowerBI Dashboard

#### Released Production Orders

Total Actual Cost
3.24K

Expected Cost Total Standard Cost
5.01K 5.61K
-35% -42%

Company Name: CRONUS USA, Inc. - Last Refreshed: 03/04/2025 05:14 AM

| Production Order | Description        | Source No. | Routing No.       | Starting Date | Ending Date | Due Date   | Planned Quantity | Finished Quantity | Variance Quantity | Remaining % | Finished 9 |
|------------------|--------------------|------------|-------------------|---------------|-------------|------------|------------------|-------------------|-------------------|-------------|------------|
| Released 101004  | Airpot             | SP-SCM1009 | SP-SCM1009-SERIAL | 26/03/2025    | 08/04/2025  | 09/04/2025 | 50.00            | 50.00             | 0.00              |             | 100.00%    |
| Released 101002  | AutoDripLite       | SP-SCM1006 |                   | 06/04/2025    | 06/04/2025  | 07/04/2025 | 10.00            | 10.00             | 0.00              |             | 100.00%    |
| Released 101003  | Reservoir Assembly | SP-BOM2000 | SP-BOM2000        | 31/03/2025    | 07/04/2025  | 08/04/2025 | 50.00            | 50.00             | 0.00              |             | 100,00%    |
| Released 101006  | Reservoir Assembly | SP-BOM2000 | SP-BOM2000        | 27/05/2025    | 03/06/2025  | 04/06/2025 | 5.00             | 5.00              | 0.00              |             | 100.00%    |
| Released 101001  | AutoDrip           | SP-SCM1004 | SP-SCM1004        | 22/04/2025    | 29/04/2025  | 30/04/2025 | 10.00            | 5.00              | -5.00             | 50.00%      | 50.00%     |
| Released 101005  | AutoDripLite       | SP-SCM1006 |                   | 12/06/2025    | 12/06/2025  | 13/06/2025 | 3.00             |                   | -3.00             | 100,00%     |            |
| Total            |                    |            |                   |               |             |            | 128.00           | 120.00            | -8.00             | 6.25%       | 93.75%     |