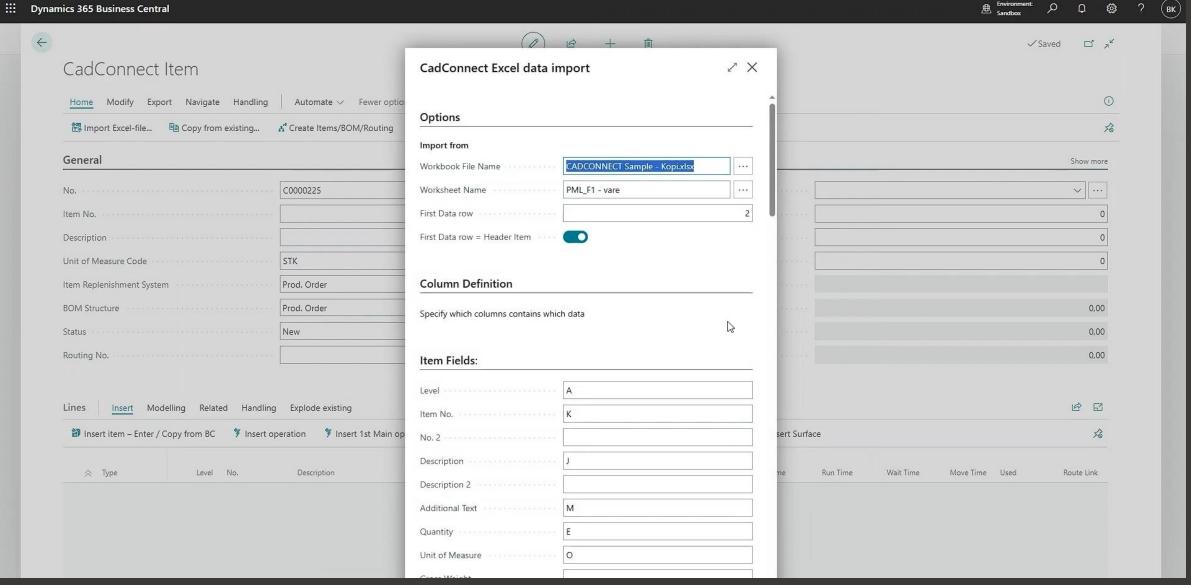

urchase additional products to extend the solution. So we took the most common additional needs of these users and created a range of Dynamics NAV and Business Central add-ons to offer you that extra extended versatility of your system.

We call it nHanced 365!



#### What are we going to cover?



Quality Assurance



**Business Processes** 



Shop floor data capture

### ISV functionality









#### What are we going to cover?



Visual scheduling



Shop floor data capture



Master Data Management



BoM / Routing Imports



Mobile solutions

#### Netronic - Visual Production Scheduler



#### Naveksa - Shopfloor Data Capture





#### Insight Works - Shopfloor Insight



#### ITintegro – MDM & Intercompany



Goods trade



#### Naveksa – CADConnect



#### Naveksa – CADConnect



#### Naveksa – CADConnect



## Manufacturing on MobileNAV

Not just for warehousing!



## Final thoughts

# Please rate all sessions let us know how we did



## Thank You.

#### **Adam Rickard**

Presales Solution Architect a.rickard@node4.co.uk

#### **Sue Rorrison**

Principal Engagement Manager <a href="mailto:s.rorrison@node4.co.uk">s.rorrison@node4.co.uk</a>