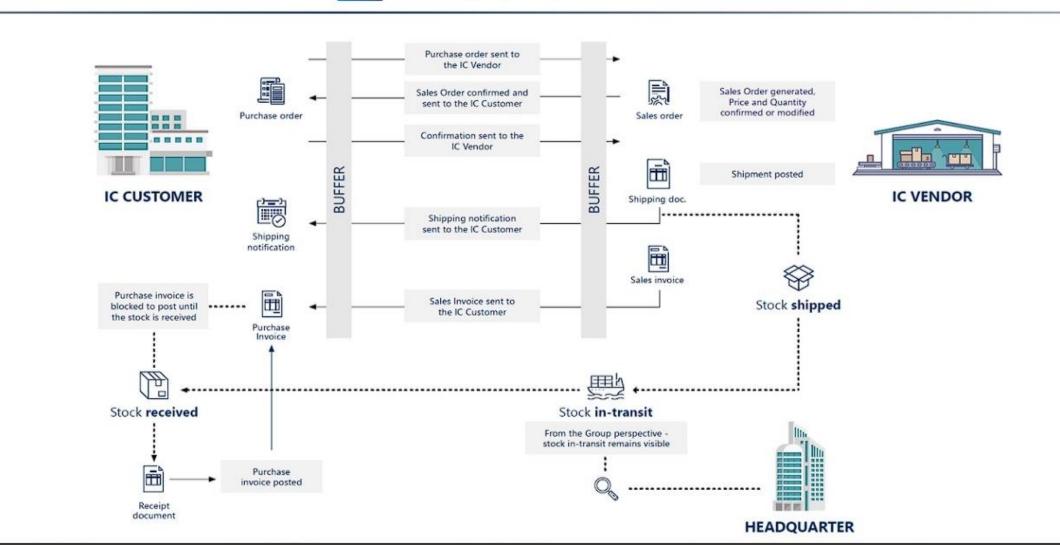

2000s and beyond.

As with all software, customers often purchase additional products to extend the solution. So we took the most common additional needs of these users and created a range of Dynamics NAV and Business Central add-ons to offer you that extra extended versatility of your system.

We call it nHanced 365!



#### What are we going to cover?



Quality Assurance



**Business Processes** 



Shop floor data capture

### ISV functionality









#### What are we going to cover?



Visual scheduling



Shop floor data capture



Master Data Management



BoM / Routing Imports



Mobile solutions

#### Netronic - Visual Production Scheduler



#### Naveksa - Shopfloor Data Capture





#### Insight Works - Shopfloor Insight



#### ITintegro – MDM & Intercompany



Goods trade



#### Naveksa – CADConnect



#### Naveksa – CADConnect



#### Naveksa – CADConnect



## Manufacturing on MobileNAV

Not just for warehousing!



## Final thoughts

# Please rate all sessions let us know how we did



## Thank You.

#### **Adam Rickard**

Presales Solution Architect a.rickard@node4.co.uk

#### **Sue Rorrison**

Principal Engagement Manager <a href="mailto:s.rorrison@node4.co.uk">s.rorrison@node4.co.uk</a>