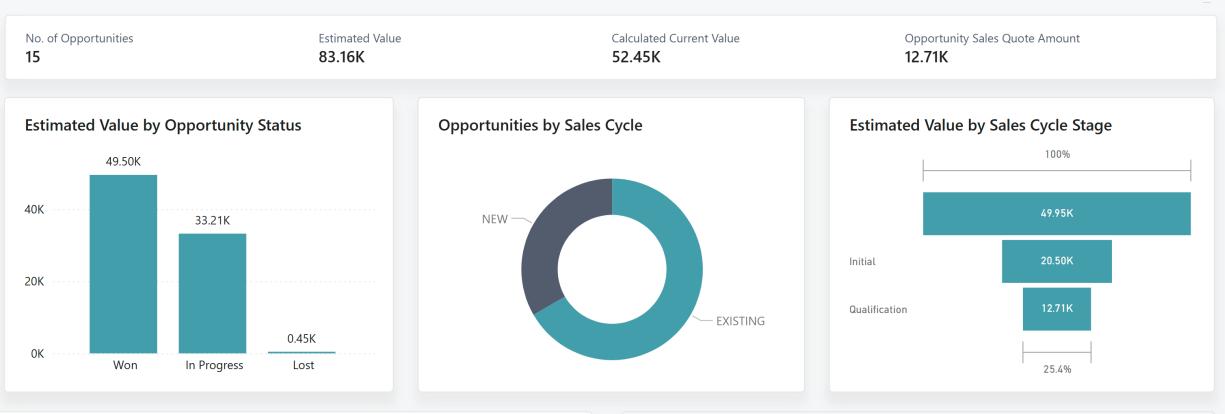

### **Opportunity Overview**

#### **Opportunities by Salesperson**

| Salesperson Name | No. of Opportunities | Estimated Value  | Calculated Current Value | Average Char |
|------------------|----------------------|------------------|--------------------------|--------------|
| 🖯 Benjamin Chiu  | 4                    | <u>18,212.00</u> | 2,652.40                 |              |
| OP000001         | 1                    | <u>12,712.00</u> | 2,542.40                 |              |
| OP100022         | 1                    | <u>5,000.00</u>  | 100.00                   |              |
| Total            | 15                   | <u>83,162.00</u> | 52,452.40                |              |