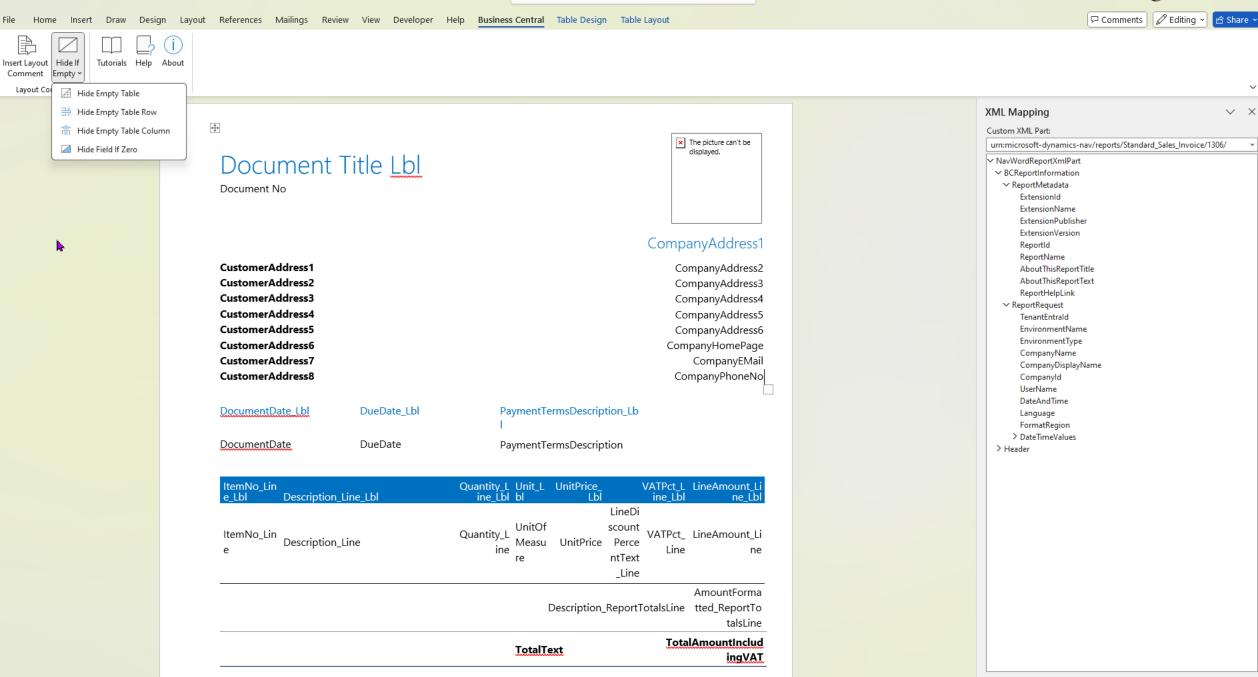

# So what is new in BC?

- User Features
- Projects (aka Jobs)
- Multiple VAT no. for Customers
- Sustainability
- Reports
- Copilot
- Additional stuff we can't fit in

- Drag and drop multiple files
- PDF Preview
- Check Doc. Total Amount
- Default Qty of 1 on document G/L Account lines
- Factbox and Column resize
- New faster Search

- Drag and drop multiple files
- PDF Preview
- Check Doc. Total
- Default Qty of 1 on document G/L Account lines
- Factbox and Column resize
- New faster Search

| ontoso Electronics Dynamics 365 Business Central               |                                                          | Environment CD P D                      |
|----------------------------------------------------------------|----------------------------------------------------------|-----------------------------------------|
| Customer Card<br>60000 · Coffee 4 All                          |                                                          | √ Saved □                               |
|                                                                |                                                          |                                         |
| Home Request Approval New Document Prices & Discounts Customer | Report More options                                      |                                         |
| 🖴 Contact 🛛 Apply Template 👫 Merge With 📼 Send Email           |                                                          |                                         |
| General                                                        |                                                          | Show less D Summary Preview C           |
| No. ••••••••••••••••••••••••••••••••••••                       | Responsibility Centre                                    | Summarisation was stopped.              |
| Name Coffee 4 All                                              | Service Zone Code                                        | ~                                       |
| IC Partner Code                                                | Document Sending Profile     E-DOCUMENTS                 | (i) Details 🖉 Attachments (0)           |
| Balance (LCY)                                                  | 0.00 Total Salar Final Vaar                              | 0.00                                    |
| Balance (LCY) As Vendor                                        | 0.00 Select files ×                                      | 0.00 Documents (0) ~                    |
| Balance Due (LCY)                                              | 0.00                                                     | 0.00 Name                               |
| Credit Limit (LCY)                                             | 2,500.00                                                 | 0.0                                     |
| Blocked                                                        | Drop or<br>c Hitter Hitter                               | (There is nothing to show in this view) |
| Privacy Blocked                                                |                                                          | •                                       |
| Salesperson Code JO                                            | - Copy<br>Cancel                                         | •                                       |
|                                                                |                                                          | Links +                                 |
| Address & Contact                                              |                                                          | Show less                               |
| Address                                                        | Mobile Phone No.                                         | (There is nothing to show in this view) |
| Address                                                        | Email                                                    |                                         |
| Address 2                                                      | Fax No.                                                  | Notes +                                 |
| Country/Region Code GB                                         | Home Page                                                | (There is nothing to show in this view) |
| City                                                           | ···· Language Code · · · · · · · · · · · · · · · · · · · | ~                                       |
| County                                                         | Format Region                                            | ~                                       |
| Postcode ······WC2E 7HQ                                        | Contact                                                  |                                         |
| Show on Map                                                    | Contact Code                                             |                                         |
| Phone No                                                       | Contact Name                                             |                                         |