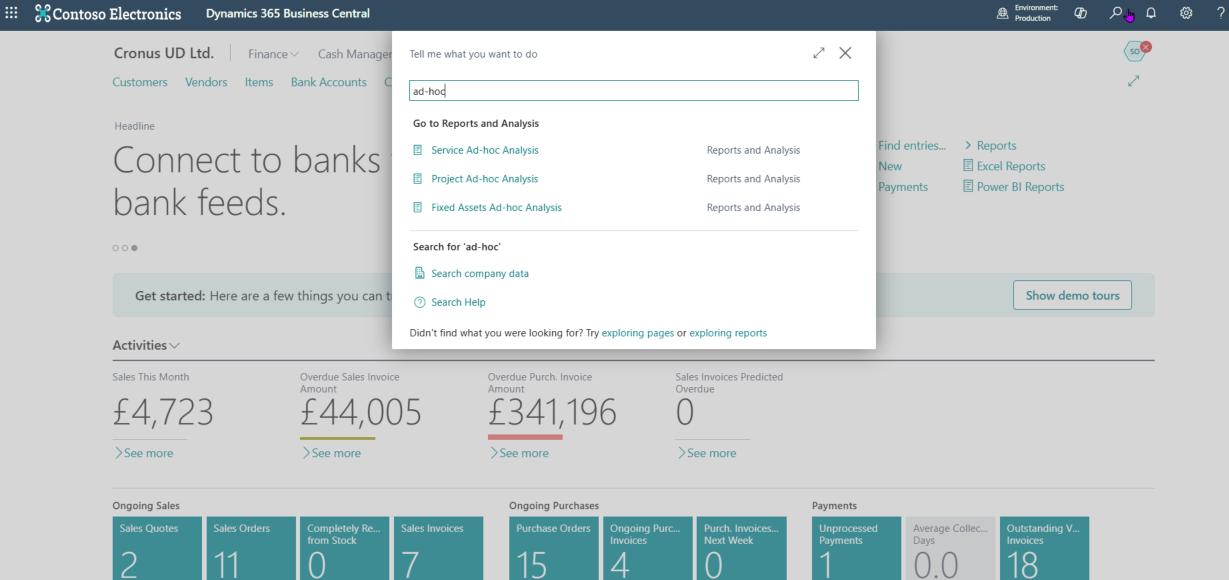

# Ad hoc Analysis

- Service Ad Hoc Analysis
- Project Ad Hoc Analysis
- Fixed Ad Hoc Analysis
- 26.1 Sales Order Performance
- 26.1 Purchase Order Performance

**A** 

Incoming Documents

My Incoming

Scan documents