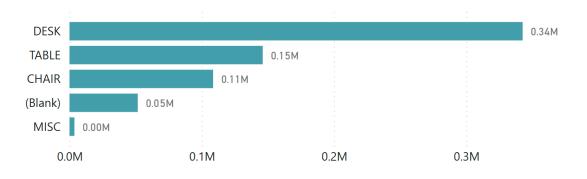

### Sales Quote Overview

| lo. of Sales Quotes<br>• <b>1</b>      |                   |                | Amount<br>. <b>74K</b> |                     | Gross Profit<br><b>167.88K</b> |               | oss Profit Margin<br>5. <b>72%</b> |   |
|----------------------------------------|-------------------|----------------|------------------------|---------------------|--------------------------------|---------------|------------------------------------|---|
| ales Quotes by Cust                    | omer              |                |                        |                     | Sales Quote Amount b           | y Salesperson |                                    |   |
| Customer Name                          | Sales Amount      | Sales Quantity | Gross Profit           | Gross Profit Margin |                                | :             |                                    | : |
| Adatum Corporation                     | <u>326,056.00</u> | 231.00         | 71,701.00              | 21.99%              | Jim Olive                      | :             |                                    | - |
| <ul> <li>Alpine Ski House</li> </ul>   | <u>68,162.00</u>  | 142.00         | 27,214.00              | 39.93%              | Lina Townsend                  |               | 0.18M                              |   |
| + Relecloud                            | <u>74,576.00</u>  | 159.00         | 18,160.00              | 24.35%              | Otis Falls                     | 0.1           | BM                                 |   |
| <ul> <li>School of Fine Art</li> </ul> | <u>70,845.00</u>  | 101.00         | 25,901.00              | 36.56%              | Benjamin Chiu 0.01M            |               |                                    |   |
| + Trey Research                        | <u>113,105.00</u> | 157.00         | 24,899.00              | 22.01%              | Helena Ray 0.01M               |               |                                    |   |
| Total                                  | <u>652,744.00</u> | 790.00         | 167,875.00             | 25.72%              |                                |               |                                    |   |